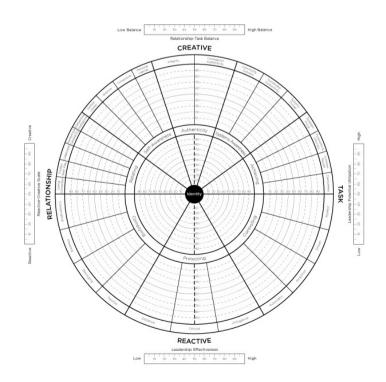

# HOW CAN THE LEADERSHIP CIRCLE PROFILE HELP ME?

The Leadership Circle Profile is much more than a tool. It's an entire leadership philosophy that helps us evolve as leaders and as human beings. Unlike other tools, LCP will not put you in a box, but rather mirror your complexity as a human being. It stands as a credible source of information about your impact as a leader, and it is much more than the measurement of your leadership. It's a doorway into your deep developmental work, your soul work.

The success of the project you wish to make real will depend on the level of your development as a leader and here's where the LCP cuts through the noise to bring your limiting patterns and empowering competencies quickly to the surface! Like no other tool, it will show you how you get in your own way and what to do about it so that you are all set to succeed with your project!